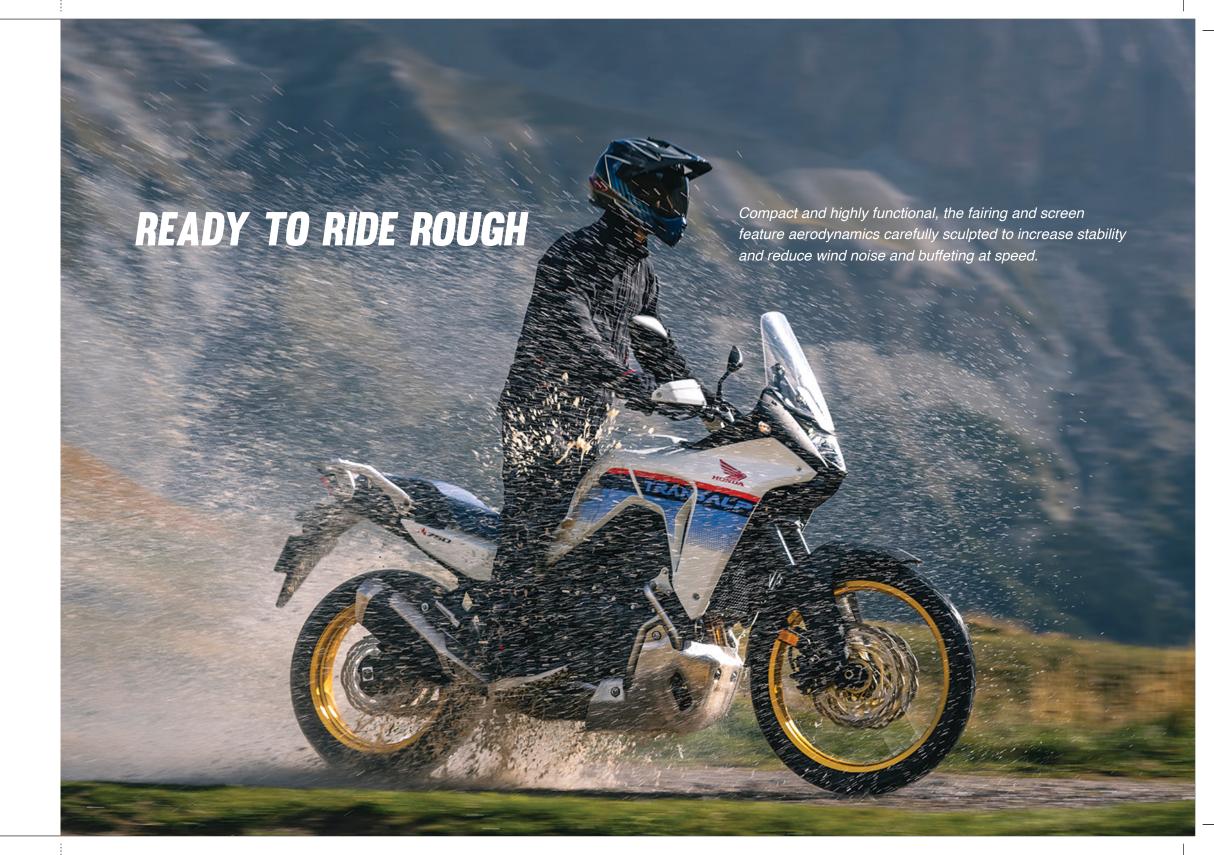

## LIGHTWEIGHT NIMBLE

Built to go the distance and genuine comfort matters – for two, so it's good to be prepared. Handling is light, nimble and confidence inspiring, from dirt tracks to green lanes, long-travel Showa suspension absorbs bumps, while the front and rear wheel combination roll smoothly over rough terrain. An 850mm seat height and 208kg kerb weight make the TRANSALP easy to manage from walking pace upwards; the riding position is relaxed yet sits you upright, offering great visibility and natural comfort.