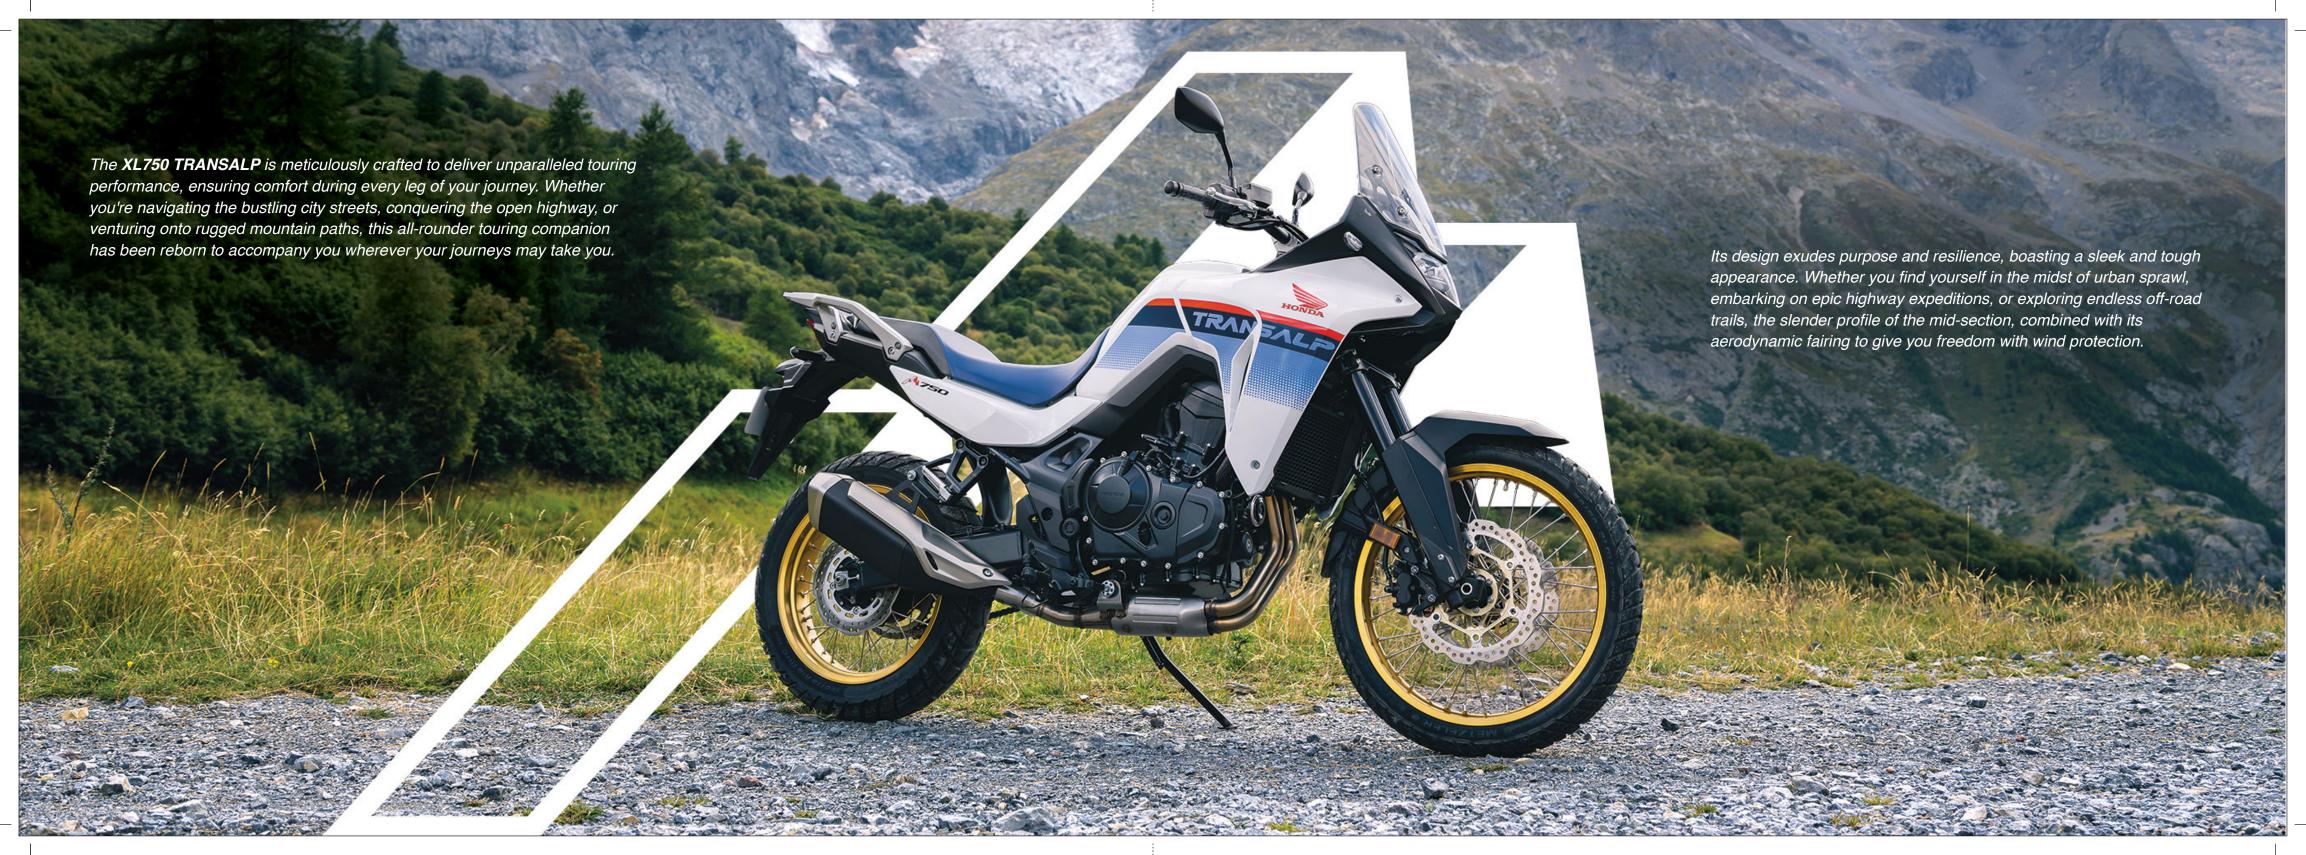

## LIGHTWEIGHT NIMBLE

Built to go the distance and genuine comfort matters – for two, so it's good to be prepared. Handling is light, nimble and confidence inspiring, from dirt tracks to green lanes, long-travel Showa suspension absorbs bumps, while the front and rear wheel combination roll smoothly over rough terrain. An 850mm seat height and 208kg kerb weight make the TRANSALP easy to manage from walking pace upwards; the riding position is relaxed yet sits you upright, offering great visibility and natural comfort.