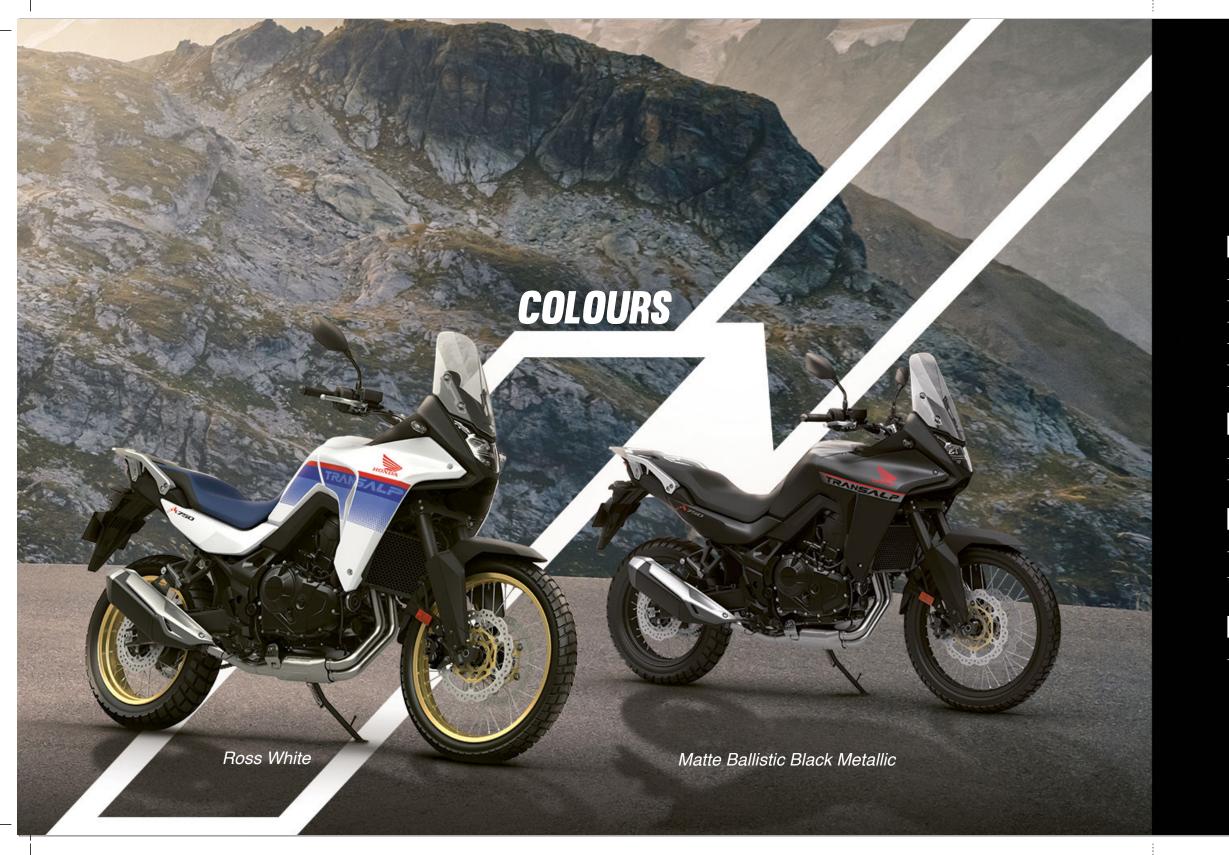

mer Care: customercare@honda2wheelersindia.com Website: www.hondabigwing.in



Follow us on: Honda BigWing India | Market BigWingIndia









## LIGHTWEIGHT NIMBLE

Built to go the distance and genuine comfort matters – for two, so it's good to be prepared. Handling is light, nimble and confidence inspiring, from dirt tracks to green lanes, long-travel Showa suspension absorbs bumps, while the front and rear wheel combination roll smoothly over rough terrain. An 850mm seat height and 208kg kerb weight make the TRANSALP easy to manage from walking pace upwards; the riding position is relaxed yet sits you upright, offering great visibility and natural comfort.





ride and full LED lighting features Emergency Stop Signal (ESS) technology to alert road users behind of sudden braking.







## TECHNICAL SPECIFICATIONS

| BODY DIMENSIONS          |                         |
|--------------------------|-------------------------|
| Dimensions (LxWxH)       | 2325mm X 838mm X 1450mm |
| Wheel Base               | 1560mm                  |
| Ground Clearance         | 212mm                   |
| Kerb Weight              | 208kg                   |
| Seat Height              | 850mm                   |
| Fuel Tank Capacity       | 16.9L                   |
|                          |                         |
| TYRES                    |                         |
| Tyre Size & Type (front) | 90/90-21M/C (54H)       |
| Tyre Size & Type (Rear)  | 150/70R18M/C (70H)      |
|                          |                         |
| BRAKES                   |                         |