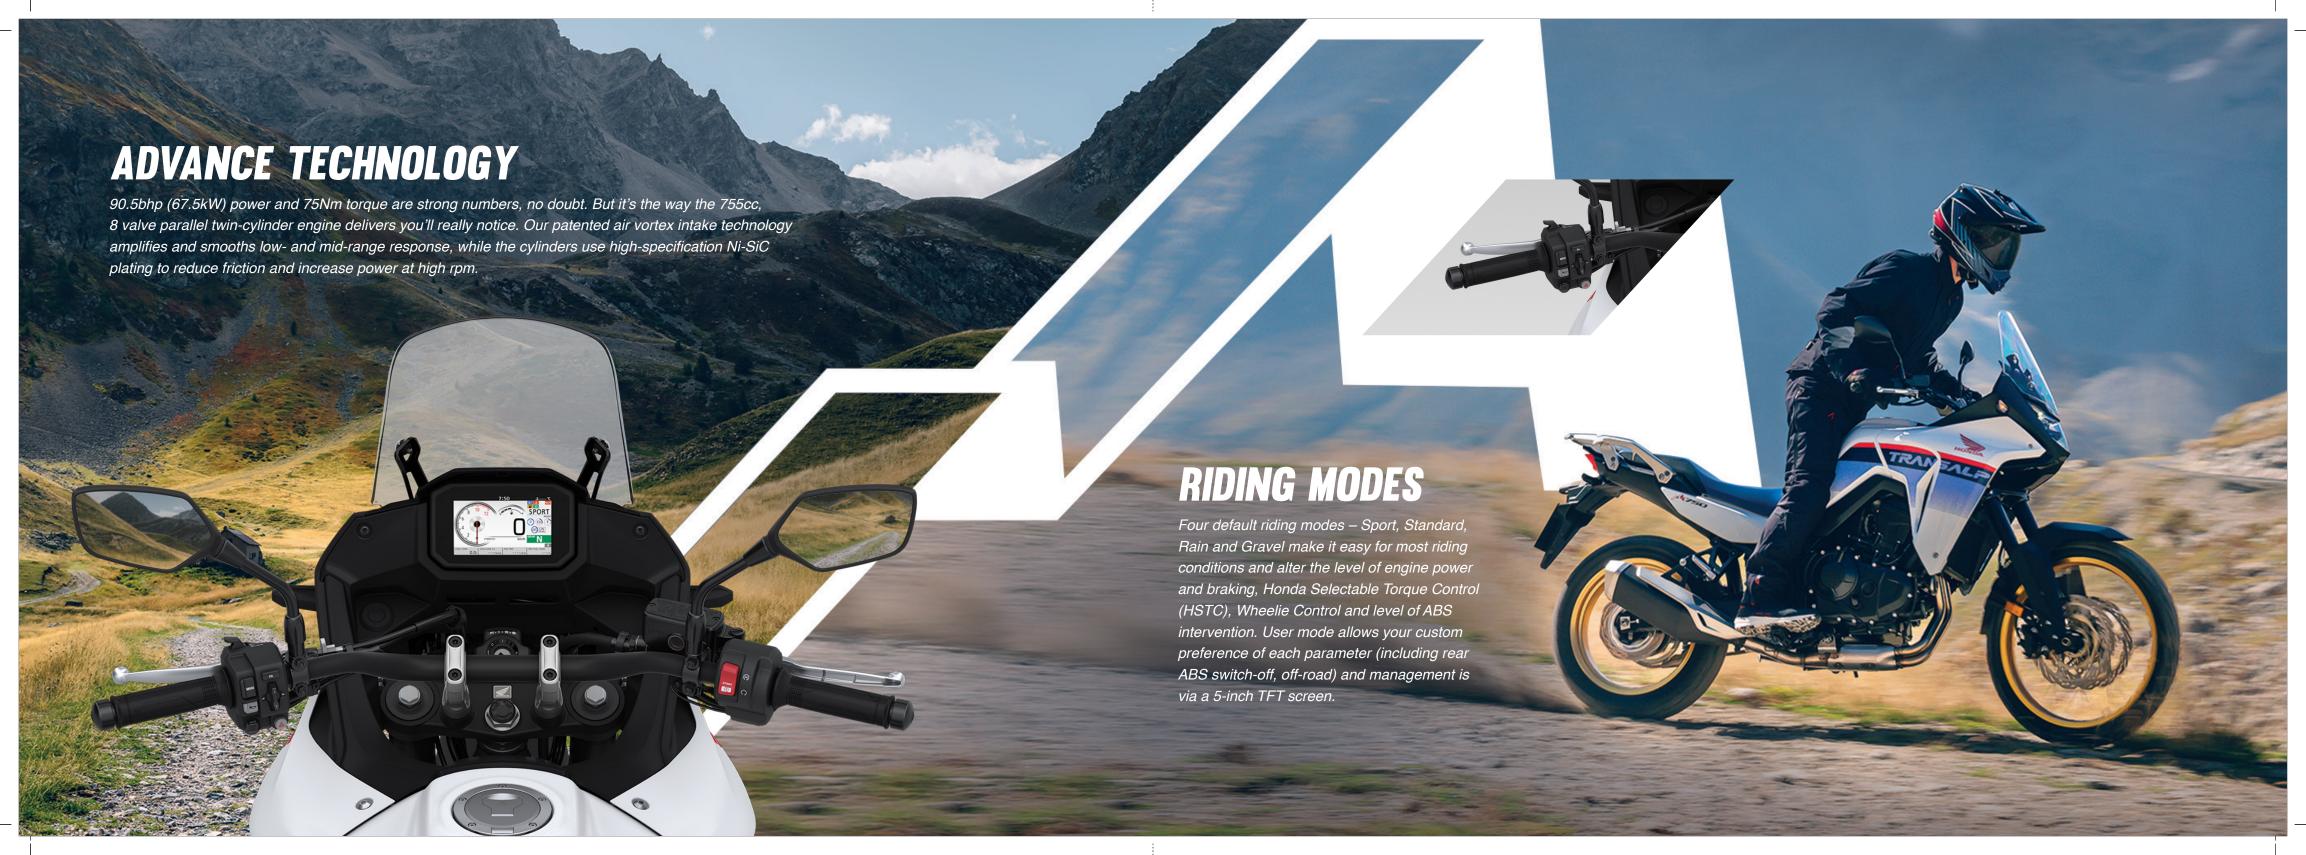

Telescopic / Swing arm (ProLink)

| ENGINE            |                                                |
|-------------------|------------------------------------------------|
| Туре              | OHC(Uni-cam) liquid-cooled inline two-cylinder |
| Displacement      | 755cc                                          |
| Max Power         | 67.5kW @ 9500rpm                               |
| Max Torque        | 75N-m @ 7250 rpm                               |
| Fuel System       | Fuel Injection                                 |
| Bore x Stroke     | 87.0 x 63.5                                    |
| Compression ratio | 11.0 + 2                                       |
| Valve System      | 8 Valve                                        |
| No. of cyclinders | 2                                              |
|                   |                                                |