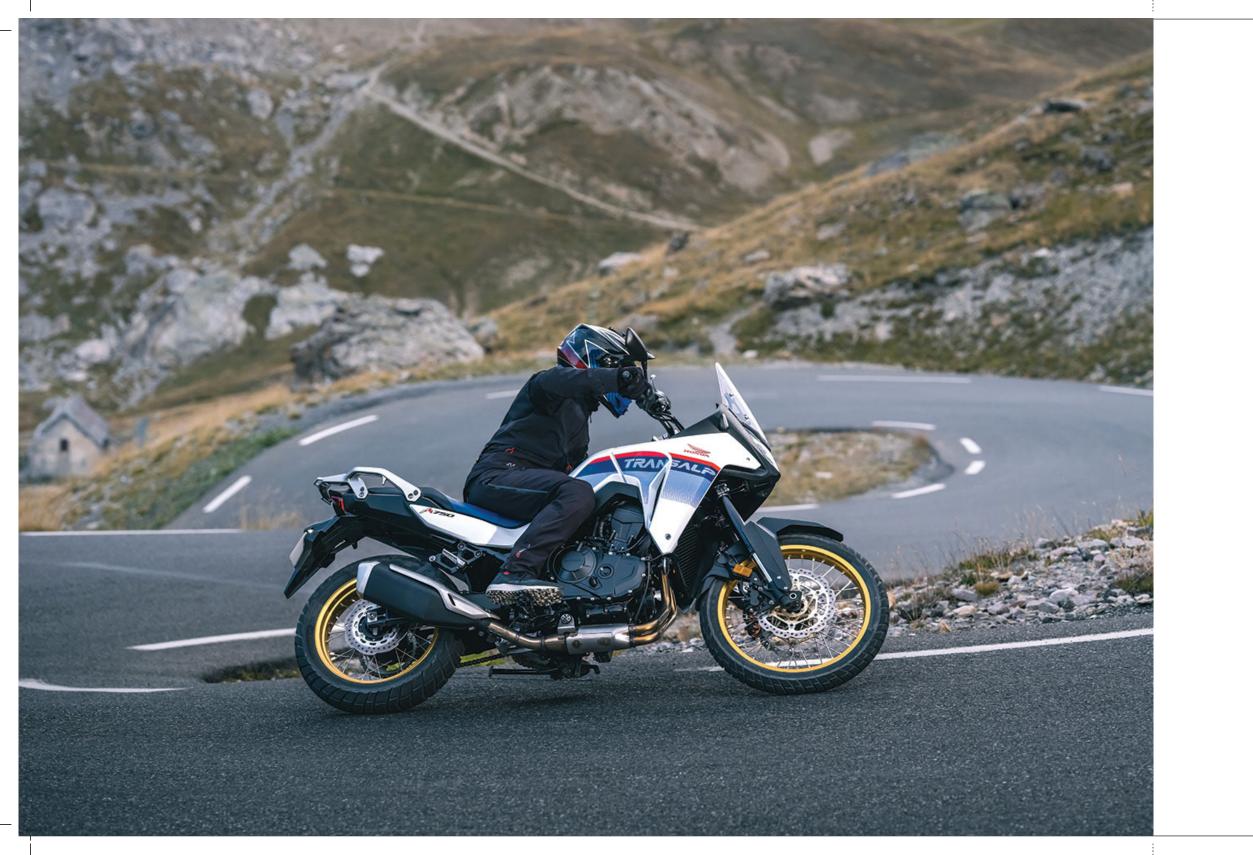

## LIGHTWEIGHT NIMBLE

Built to go the distance and genuine comfort matters – for two, so it's good to be prepared. Handling is light, nimble and confidence inspiring, from dirt tracks to green lanes, long-travel Showa suspension absorbs bumps, while the front and rear wheel combination roll smoothly over rough terrain. An 850mm seat height and 208kg kerb weight make the TRANSALP easy to manage from walking pace upwards; the riding position is relaxed yet sits you upright, offering great visibility and natural comfort.