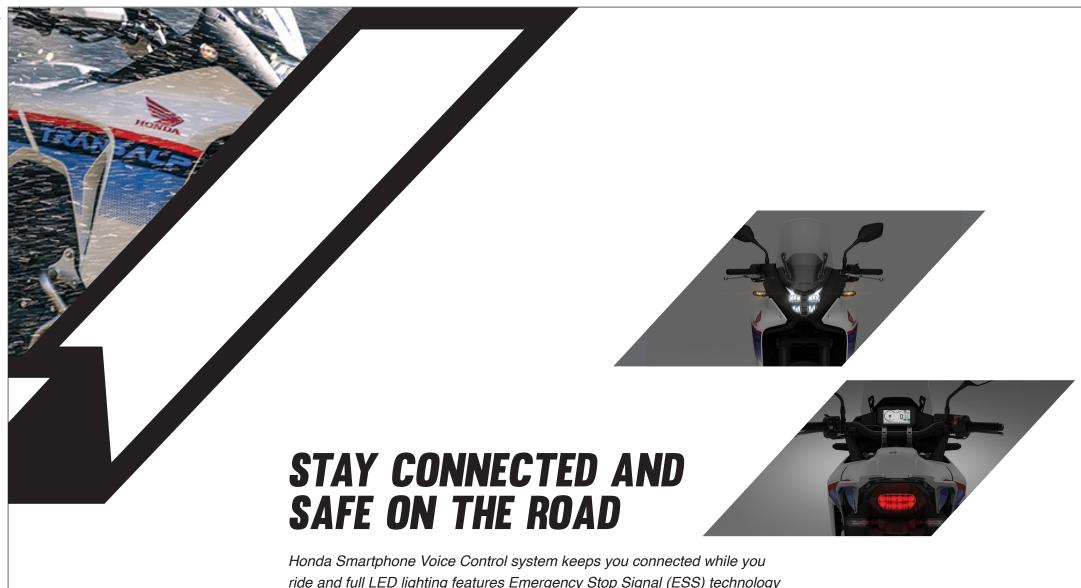

ride and full LED lighting features Emergency Stop Signal (ESS) technology to alert road users behind of sudden braking.