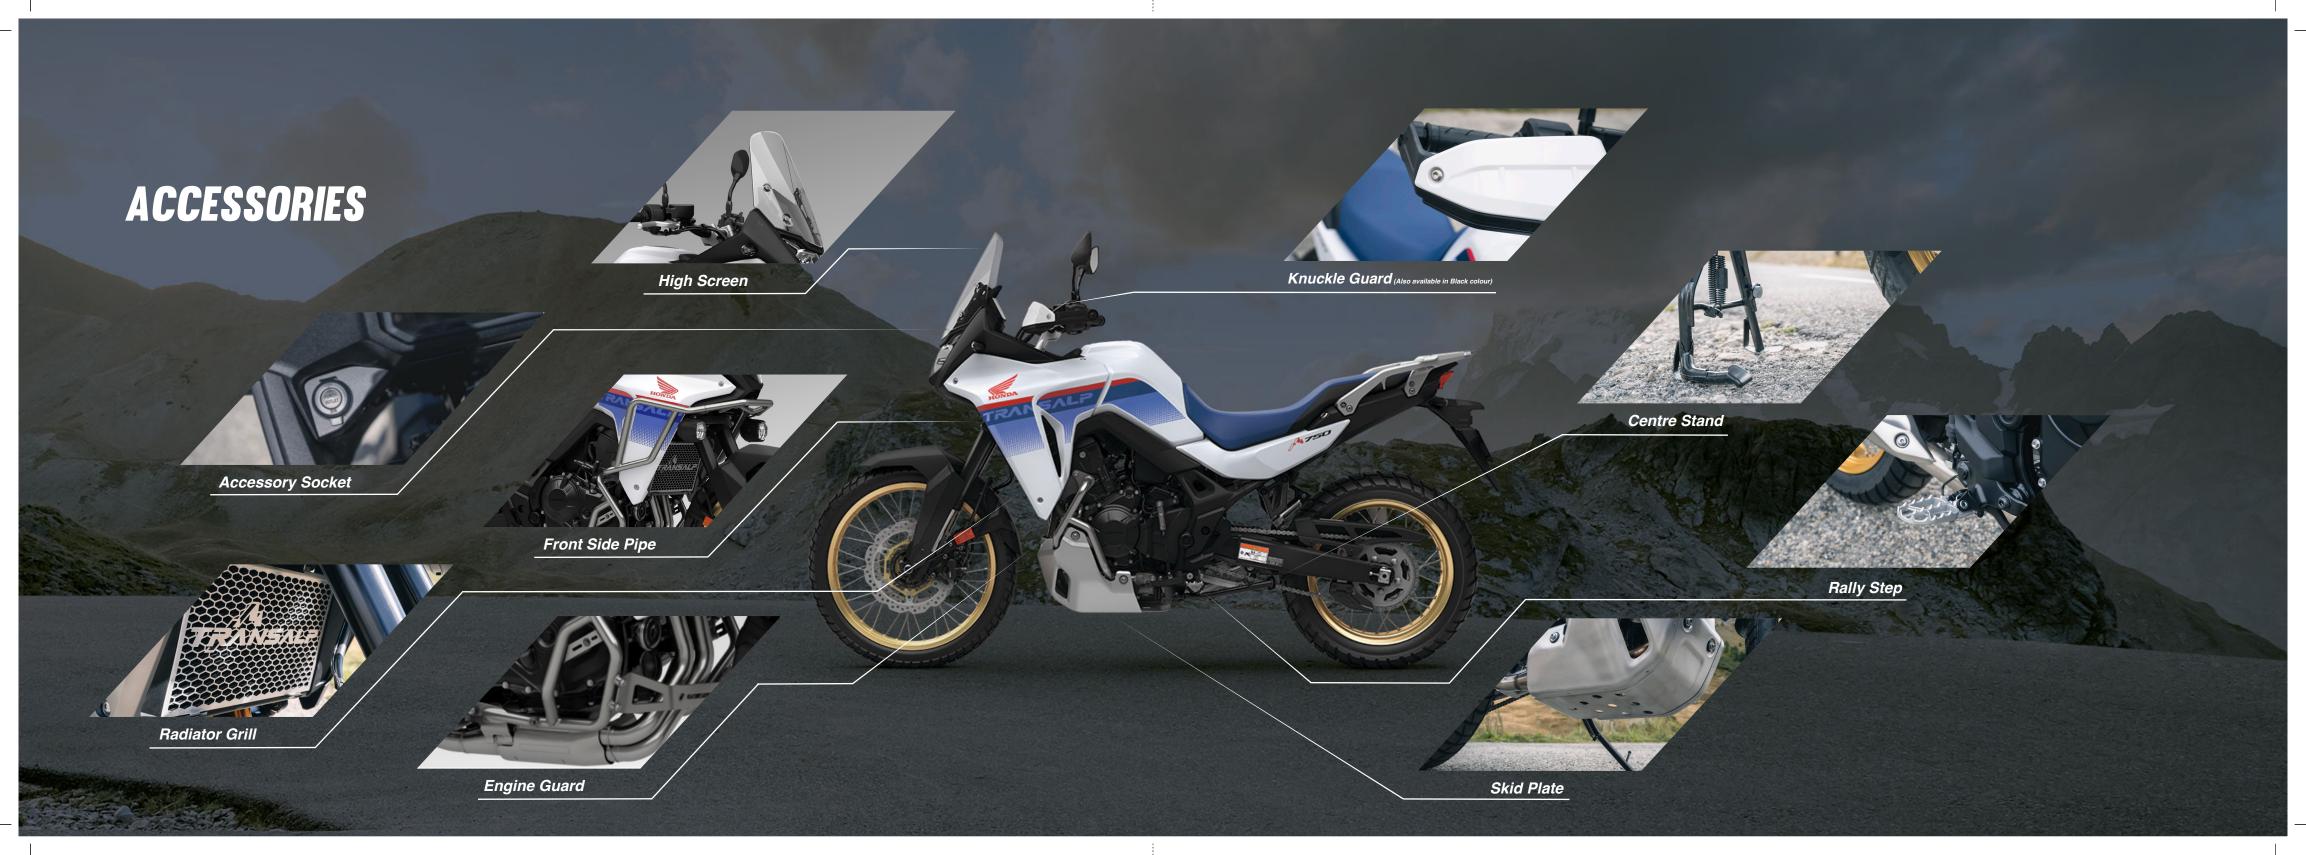

tomer Care: customercare@honda2wheelersindia.com Website: www.hondabigwing.in



Follow us on: Honda BigWing India | Market BigWingIndia









## LIGHTWEIGHT NIMBLE

Built to go the distance and genuine comfort matters – for two, so it's good to be prepared. Handling is light, nimble and confidence inspiring, from dirt tracks to green lanes, long-travel Showa suspension absorbs bumps, while the front and rear wheel combination roll smoothly over rough terrain. An 850mm seat height and 208kg kerb weight make the TRANSALP easy to manage from walking pace upwards; the riding position is relaxed yet sits you upright, offering great visibility and natural comfort.





ride and full LED lighting features Emergency Stop Signal (ESS) technology to alert road users behind of sudden braking.







## TECHNICAL SPECIFICATIONS

| BODY DIMENSIONS          |                         |
|--------------------------|-------------------------|
| Dimensions (LxWxH)       | 2325mm X 838mm X 1450mm |
| Wheel Base               | 1560mm                  |
| Ground Clearance         | 212mm                   |
| Kerb Weight              | 208kg                   |
| Seat Height              | 850mm                   |
| Fuel Tank Capacity       | 16.9L                   |
|                          |                         |
| TYRES                    |                         |
| Tyre Size & Type (front) | 90/90-21M/C (54H)       |
| Tyre Size & Type (Rear)  | 150/70R18M/C (70H)      |
|                          |                         |
| BRAKES                   |